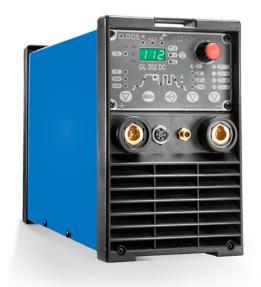

## **QINEO GL 202 DC**

## TIG DC welding power source up to 140 ampere for manual welding

With their excellent price and performance ratio and their outstanding process functions you can use the QINEO GL-202 TIG Inverter welding power source for a wide range of applications. The welding power source is perfectly suited for onsite applications and repair welding in workshops. The high tolerance to mains voltage fluctuations guarantees best welding results with long cable lengths and when operating on a generator. The QINEO GL-202 is equipped for gas-cooled TIG welding torches as standard.

- Excellent price and performance ratio
- High welding capacity on 1- or 3-phase mains
- Safe arc ignition: Matched start parameters for best ignition conditions
- Suitable for MMA welding: Optimum flow behaviour and more protection due to VoltageReduceControl
- Optimum power and weight ratio The powerful but light partner - everywhere
- Everything at a glance: A clear operating panel for easy handling
- Robust construction: High level of stability of the devices