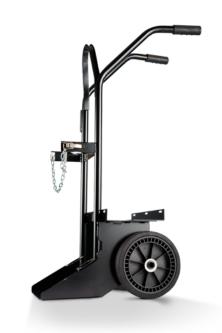

# Carriage for the QINEO GL/GLW222-302 TIG welding power source

If you use the QINEO for manual welding at different locations, the stable mounting carriage with large wheel diameters and a mounted holder for a shielding gas cylinder is ideal. Cooling module and inverter power unit are picked up and can be moved safely and easily over long distances and uneven floors. If the type of application of the QINEO changes, it can be quickly and easily switched to a platform that corresponds to the type of application.

- Stable mounting platform for moving the QINEO on uneven floors
- Tilt-proof mounting of a shielding gas cylinder with deep bottom for an easy change