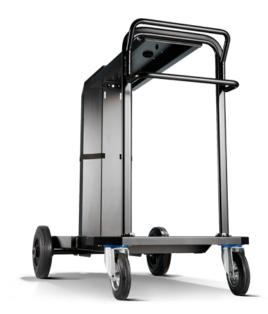

### Carriage for the QINEO GL/GLW322-502 TIG welding power source

If you use the QINEO for manual welding at different locations, the stable mounting carriage with large wheel diameters and a mounted holder for a shielding gas cylinder is ideal. Cooling module and inverter power unit are picked up and can be moved safely and easily over long distances and uneven floors. If the type of application of the QINEO changes, it can be quickly and easily switched to a platform that corresponds to the type of application.

- Stable mounting platform for moving the QINEO on uneven floors
- Tilt-proof mounting of a shielding gas cylinder with deep bottom for an easy change